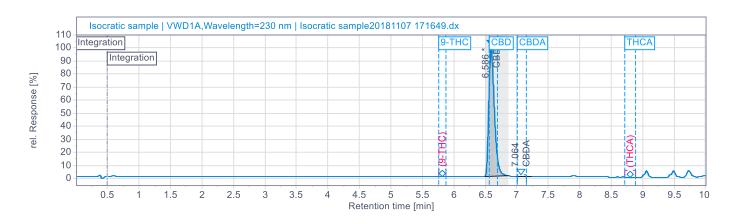

## **Product Image**

| %    | 9-THC   | % CBD       | % CBDA     | % THCA     |
|------|---------|-------------|------------|------------|
| RT   | : 5.83  | RT: 6.61    | RT: 7.06   | RT: 8.92   |
|      | ND      | 1.94        | ND         | ND         |
| 0.00 | ) mg/ml | 19.40 mg/ml | 0.00 mg/ml | 0.00 mg/ml |